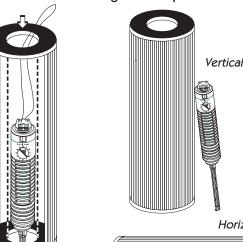

#### Diagram A

Diagram B -High Flow Spas In Filter Well

Diagram C

If unit is too tall, cut rod at hash marks to shorten.

### Installing SPA FROG®

- 1. Set reminder dial on SPA FROG® to
- 4 months from month of installation. Turn dial by hand or with a coin if needed.
- 2. Place SPA FROG® in one of the following locations in spa:
- a) Majority of Spas Insert SPA FROG<sup>®</sup> inside filter cartridge core (Diagram A). Do not allow SPA FROG® to sit too low in the filter. If blocking water flow install in filter well (**Diagram B**). If SPA FROG<sup>®</sup> is inside a standpipe, attach a string to the FROG<sup>®</sup> head handle for easy removal.
- b) High Flow Spas On skimmer filters with 2.5 HP or larger pump motors, place SPA FROG® in filter well outside the filter cartridge (Diagram B).
- c) Small Cartridge or Other Spas Place SPA FROG® in skimmer tray (Diagram C).