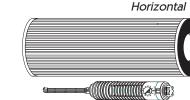

#### Diagram A

Diagram B -High Flow Spas In Filter Well

Diagram C

If unit is too tall, cut rod at hash marks to shorten.

### Installing SPA FROG®

- 1. Set reminder dial on SPA FROG® to
- 4 months from month of installation. Turn dial by hand or with a coin if needed.
- 2. Place SPA FROG® in one of the following locations in spa:
- a) Majority of Spas Insert SPA FROG<sup>®</sup> inside filter cartridge core (Diagram A). Do not allow SPA FROG® to sit too low in the filter. If blocking water flow install in filter well (**Diagram B**). If SPA FROG<sup>®</sup> is inside a standpipe, attach a string to the FROG<sup>®</sup> head handle for easy removal.
- b) High Flow Spas On skimmer filters with 2.5 HP or larger pump motors, place SPA FROG® in filter well outside the filter cartridge (Diagram B).
- c) Small Cartridge or Other Spas Place SPA FROG® in skimmer tray (Diagram C).