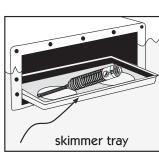

#### Diagram A

Diagram B -High Flow Spas In Filter Well

Diagram C

If unit is too tall, cut rod at hash marks to shorten.

### Installing SPA FROG®

- 1. Set reminder dial on SPA FROG® to
- 4 months from month of installation. Turn dial by hand or with a coin if needed.
- 2. Place SPA FROG® in one of the following locations in spa:
- a) Majority of Spas Insert SPA FROG<sup>®</sup> inside filter cartridge core (Diagram A). Do not allow SPA FROG® to sit too low in the filter. If blocking water flow install in filter well (**Diagram B**). If SPA FROG<sup>®</sup> is inside a standpipe, attach a string to the FROG<sup>®</sup> head handle for easy removal.
- b) High Flow Spas On skimmer filters with 2.5 HP or larger pump motors, place SPA FROG® in filter well outside the filter cartridge (Diagram B).
- c) Small Cartridge or Other Spas Place SPA FROG® in skimmer tray (Diagram C).