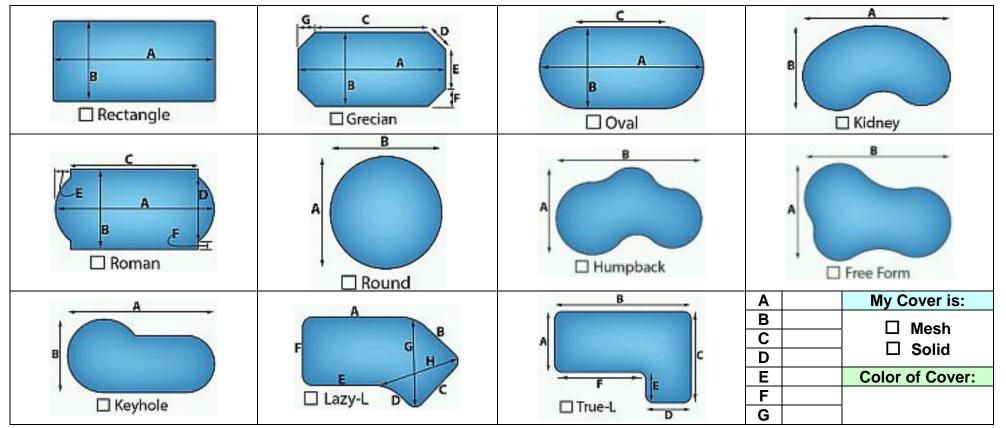

Please check appropriate box and fill in the dimensions in the space provided

Only A and B (Length and Width) needed unless otherwise indicated. Approximate Measurements are OK

This Information is used to calculate approximate shipping weight.